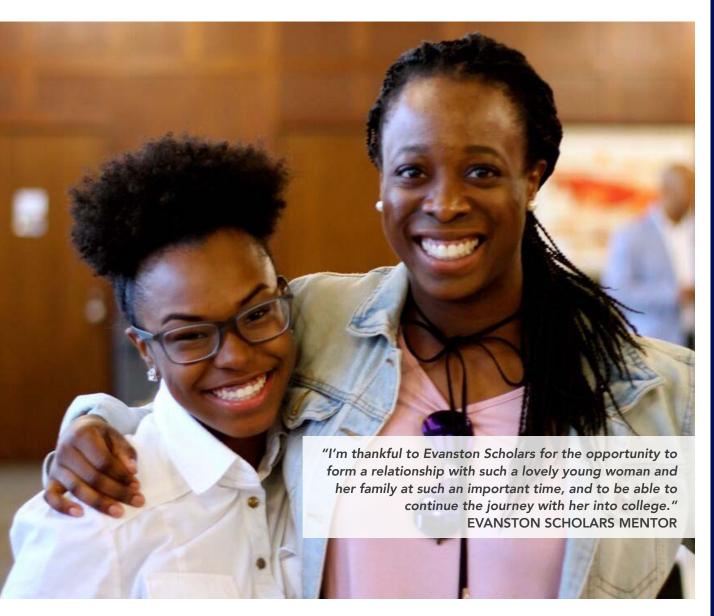

## **MENTORING PROGRAM**

MENTORS FORM THE BACKBONE OF THE EVANSTON SCHOLARS SUPPORT SYSTEM

The one-to-one Mentor relationship provides the guidance every Scholar needs throughout his or her college journey. Mentors work alongside staff and their mentee's family to help students apply to colleges, fill out the FAFSA financial aid forms, research scholarship opportunities, and evaluate offers. Once in college, Mentors provide emotional support to help Scholars make the transition to college life and overcome obstacles as they arise.

### IT TAKES A VILLAGE

At Evanston Scholars, our goal is to see more students start AND finish college. Through Mentors, peer relationships, and learning opportunities, we seek to bolster our Scholars' support systems, thereby improving their chances of obtaining a college degree. Our Scholars are succeeding in college and mentoring their younger siblings and friends along the way. It truly does take a village.