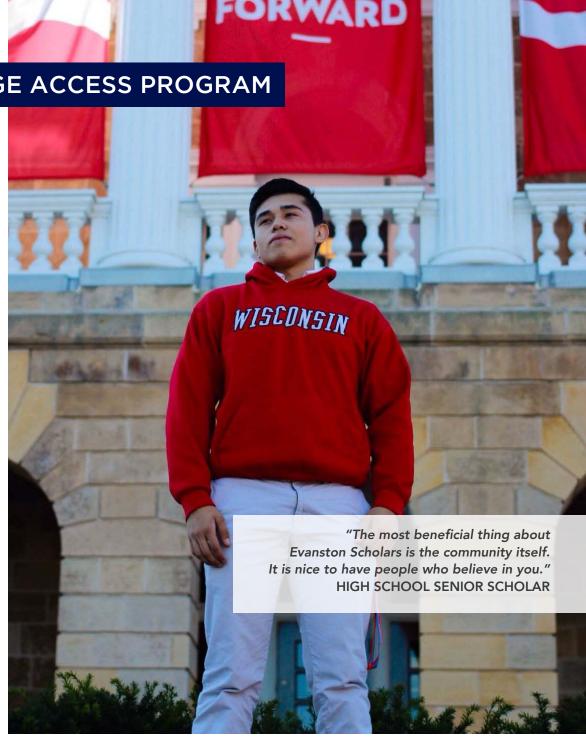

## MAKE IT TO COLLEGE COLLEGE ACCESS PROGRAM

# FINDING A "GOOD FIT" SCHOOL PROGRAM HIGHLIGHTS 2016-2017

**COLLEGE APPLICATIONS/ACCEPTANCES:** The Class of 2017 completed 336 college applications in total. Scholars were **accepted to 7.3 out of 10 colleges** they applied to on average and have enrolled at 16 different colleges and universities across the country.