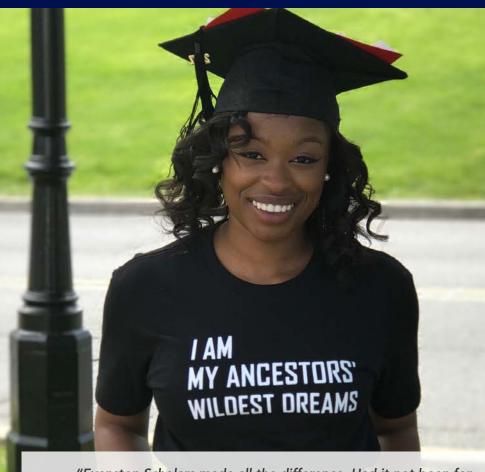

Sincerely,
STEVE NEWMAN, Executive Director

"Evanston Scholars made all the difference. Had it not been for Evanston Scholars, I probably wouldn't have walked the stage this May. There were times I was doubtful. There were even times when I almost walked away from it all. But, at the end of the day, I knew I had my Evanston Scholars support system that always came through with an arsenal of wise words, support, and lots of hugs."

BRYANNA ADAMS, Marist College '17, B.S., Criminal Justice Bryanna is also pictured on the cover.